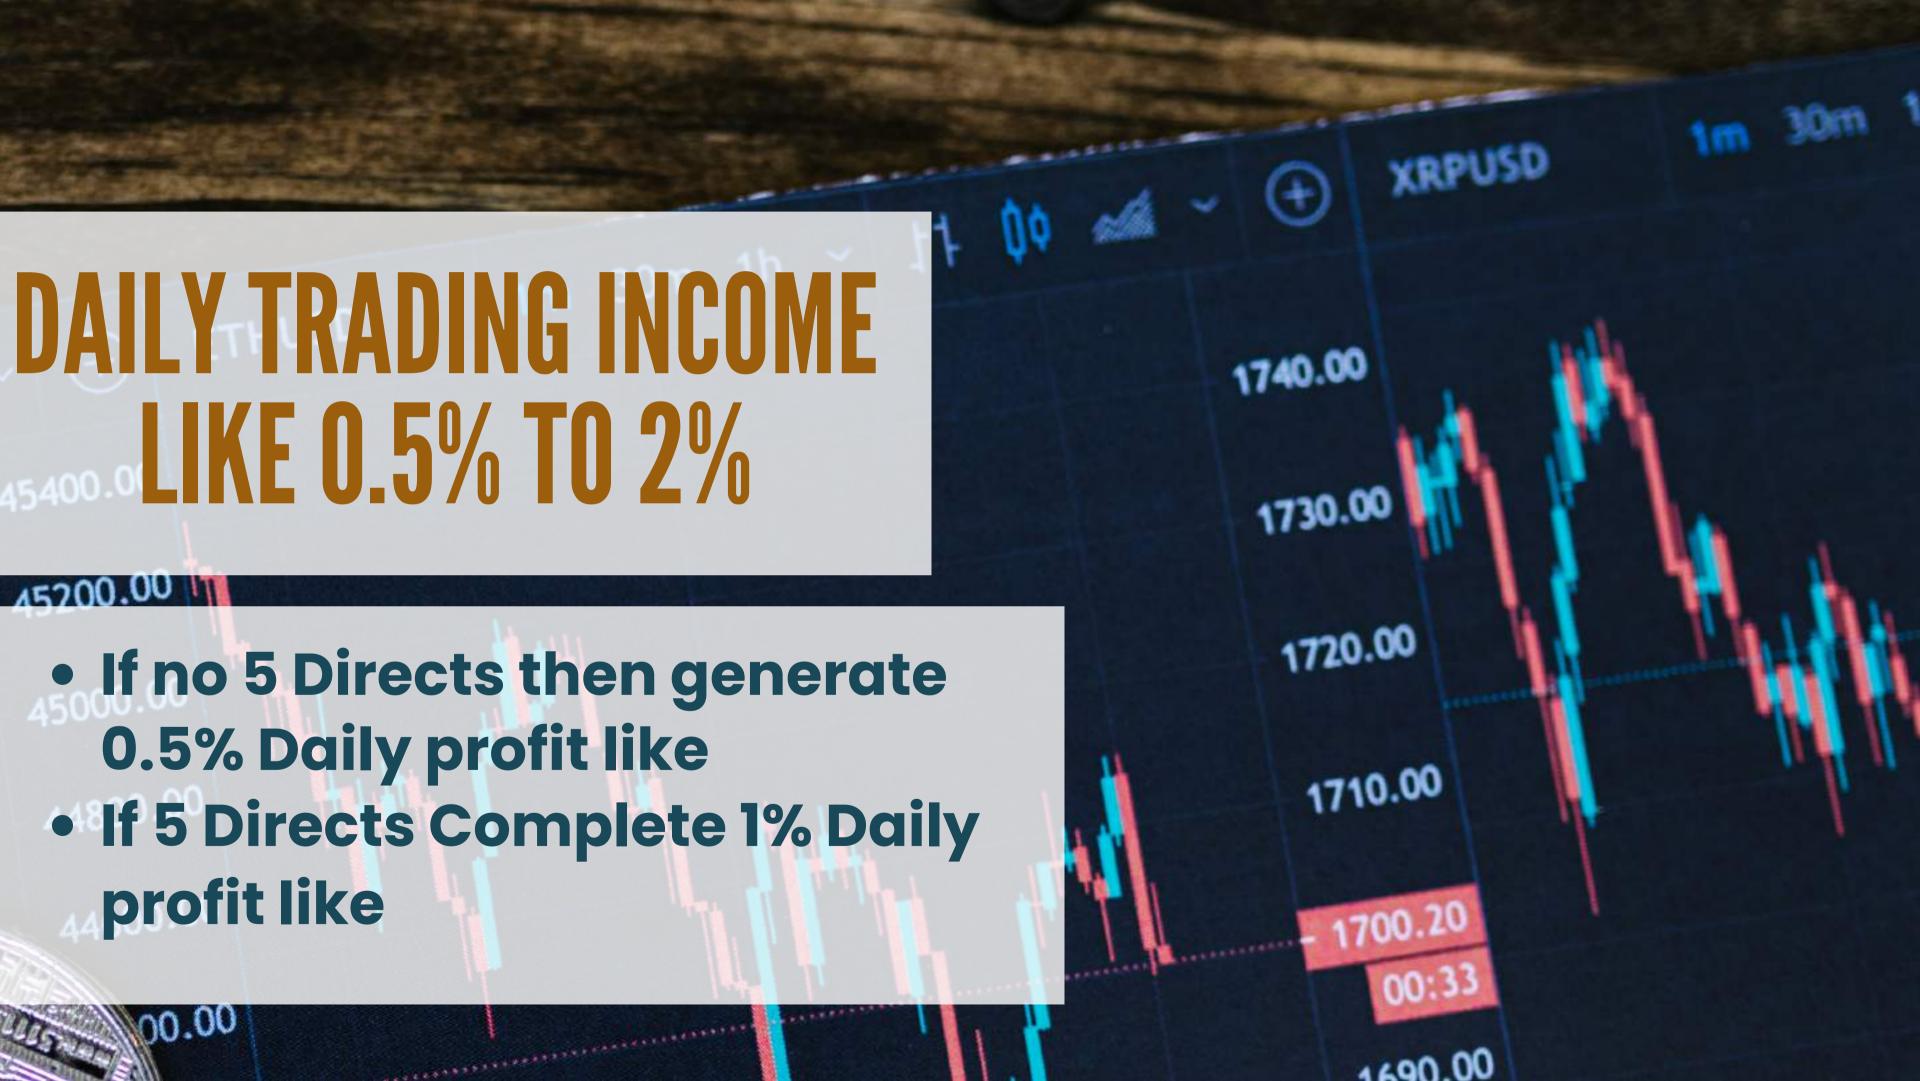

#### TYPES OF INCOME

Sign in Bonus

Daily Profit Share Income

Sign up Bonus

Referral Income

Daily Trading Income

Rank Upgrade Income

**Matching Bonus** 

Royalty Income

User Join referal link show income Singup wallet

- I'd will be active after transfer to income
- Trading income generate after id active