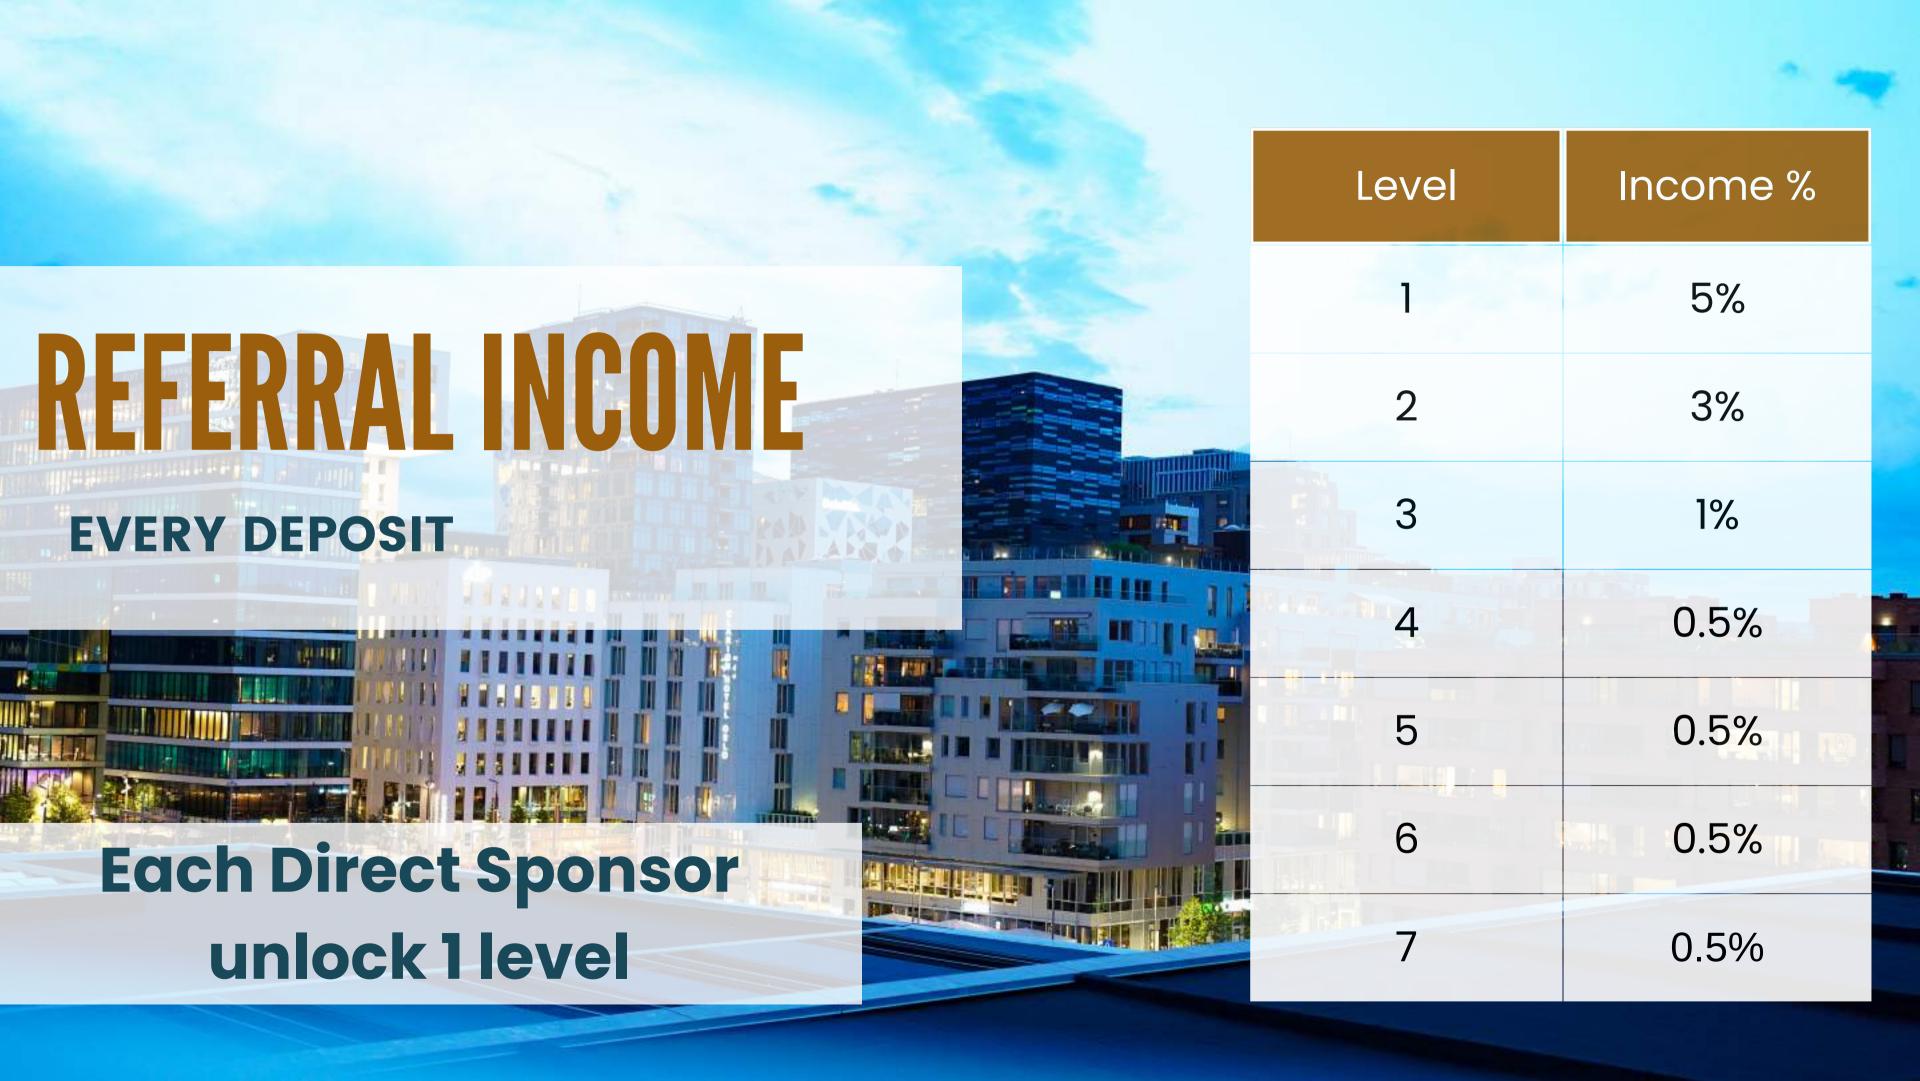

#### TYPES OF INCOME

Sign in Bonus

Daily Profit Share Income

Sign up Bonus

Referral Income

Daily Trading Income

Rank Upgrade Income

**Matching Bonus** 