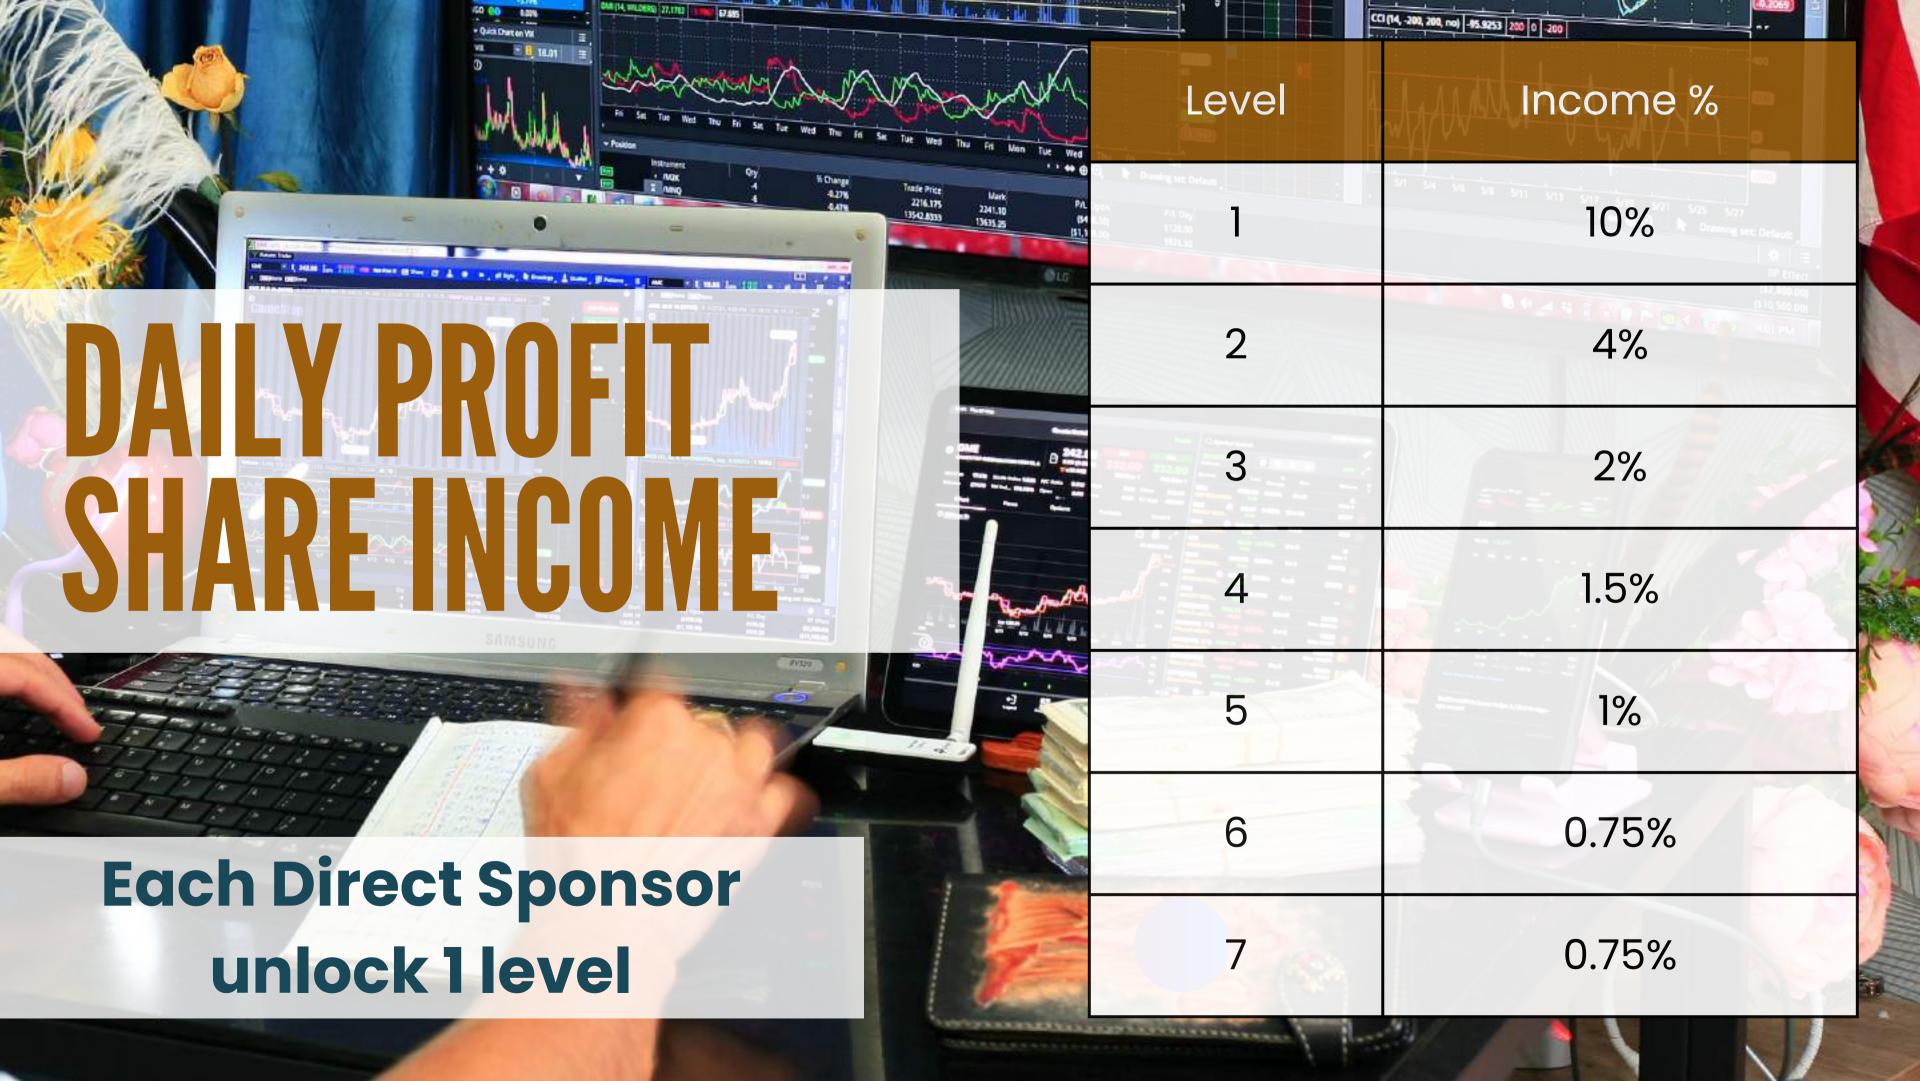

#### TYPES OF INCOME

Sign in Bonus

Daily Profit Share Income

Sign up Bonus

Referral Income

Daily Trading Income

Rank Upgrade Income

**Matching Bonus** 