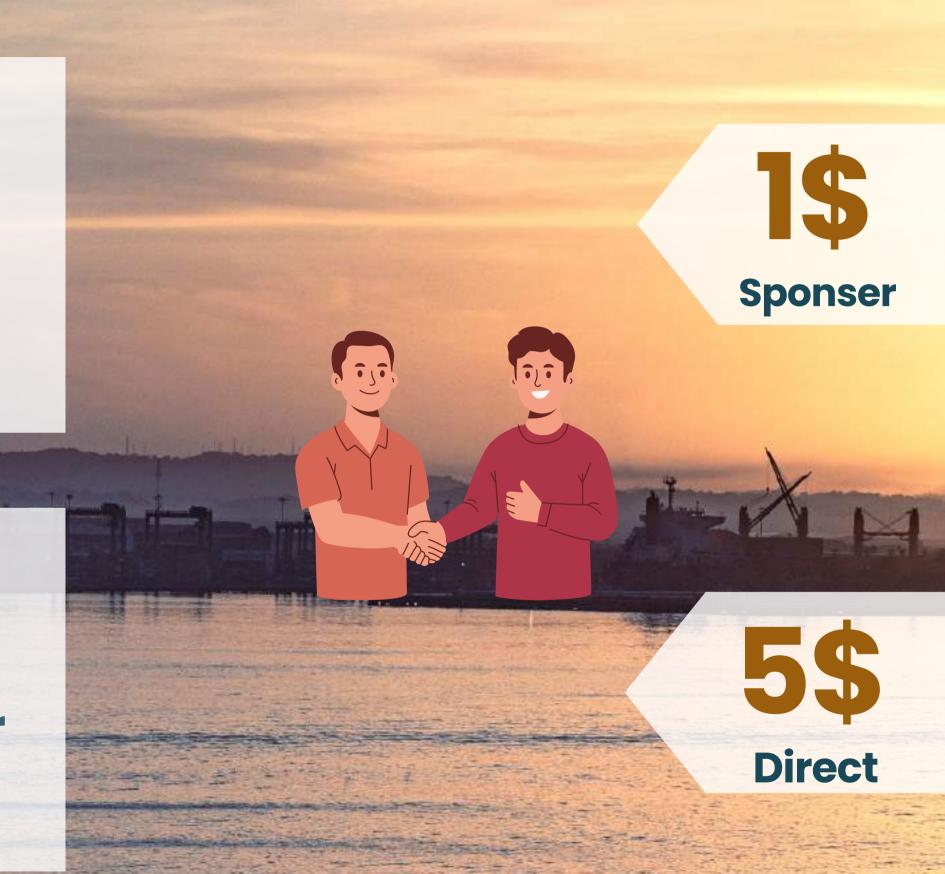

#### TYPES OF INCOME

Sign in Bonus

Daily Profit Share Income

Sign up Bonus

Referral Income

Daily Trading Income

Rank Upgrade Income

**Matching Bonus** 

Royalty Income

User Join referal link show income Singup wallet

- I'd will be active after transfer to income
- Trading income generate after id active