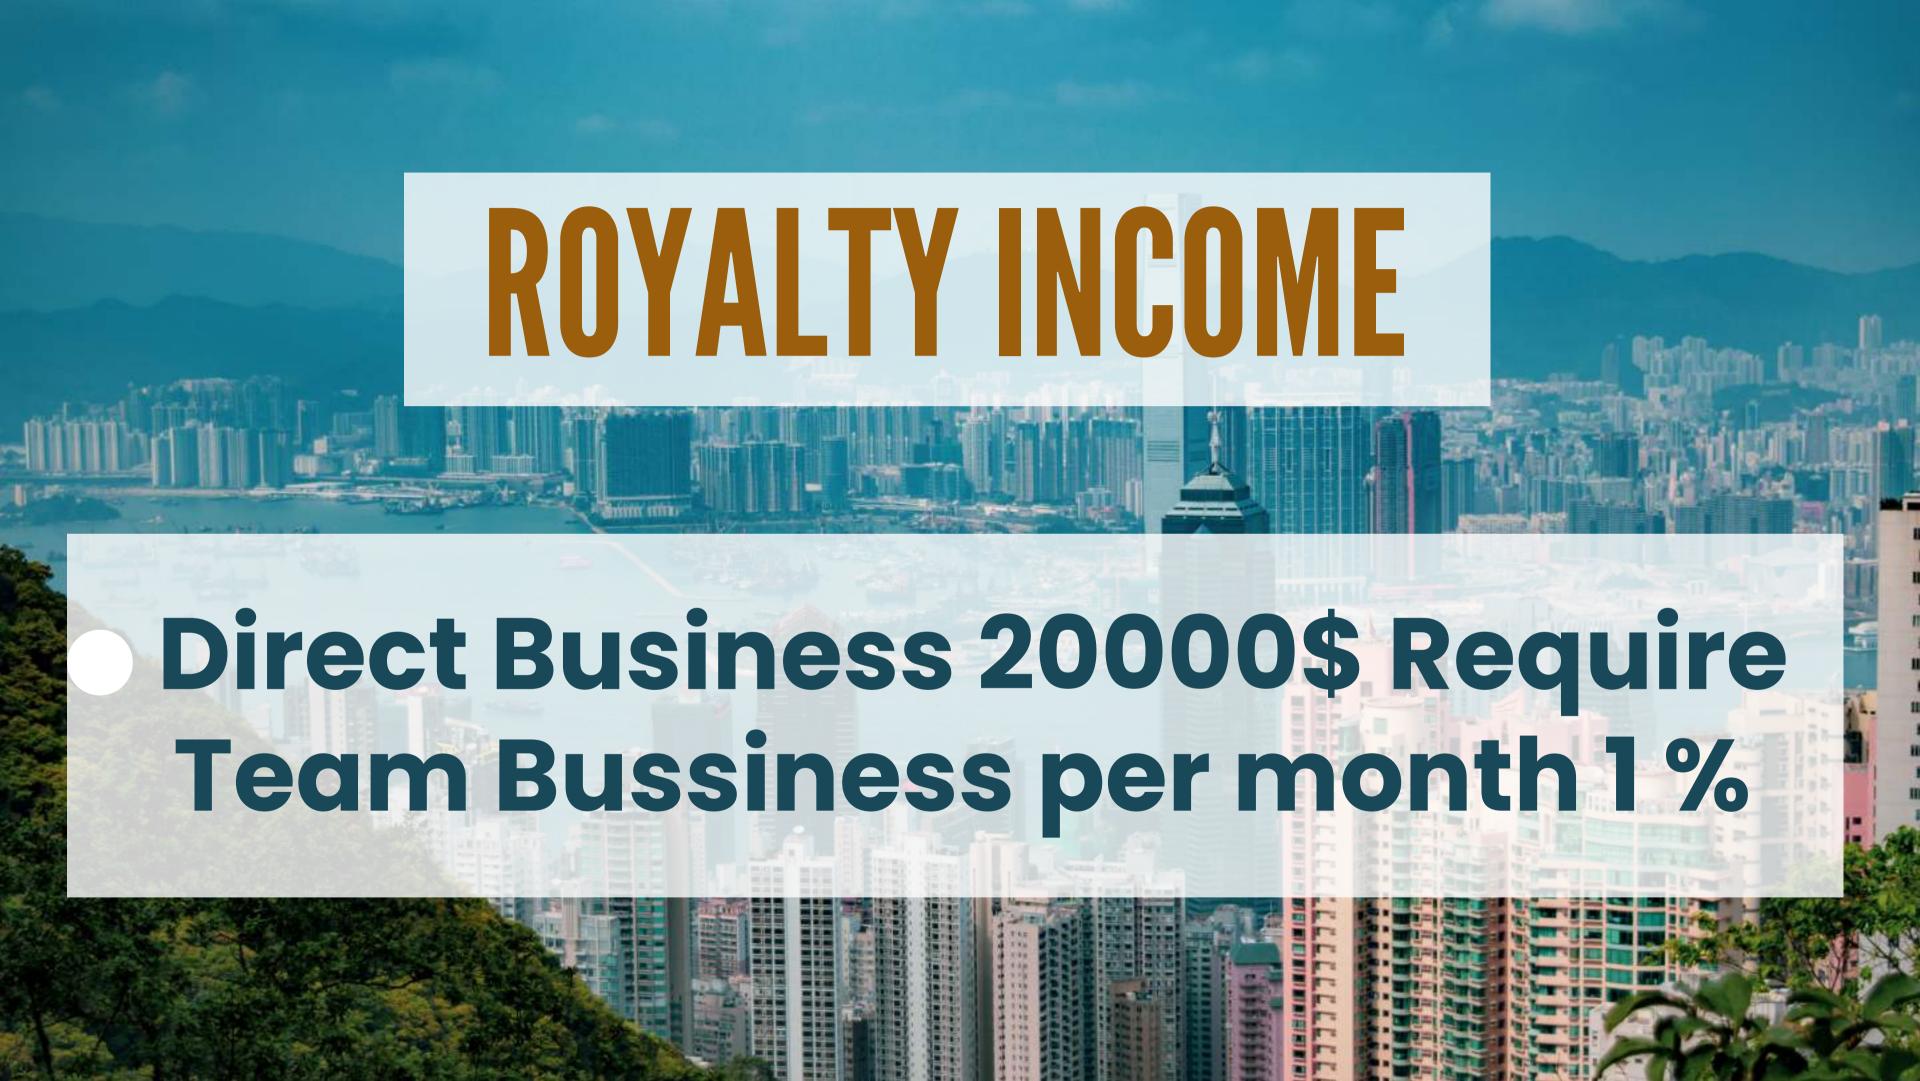

Royalty Income

User Join referal link show income Singup wallet

- I'd will be active after transfer to income
- Trading income generate after id active